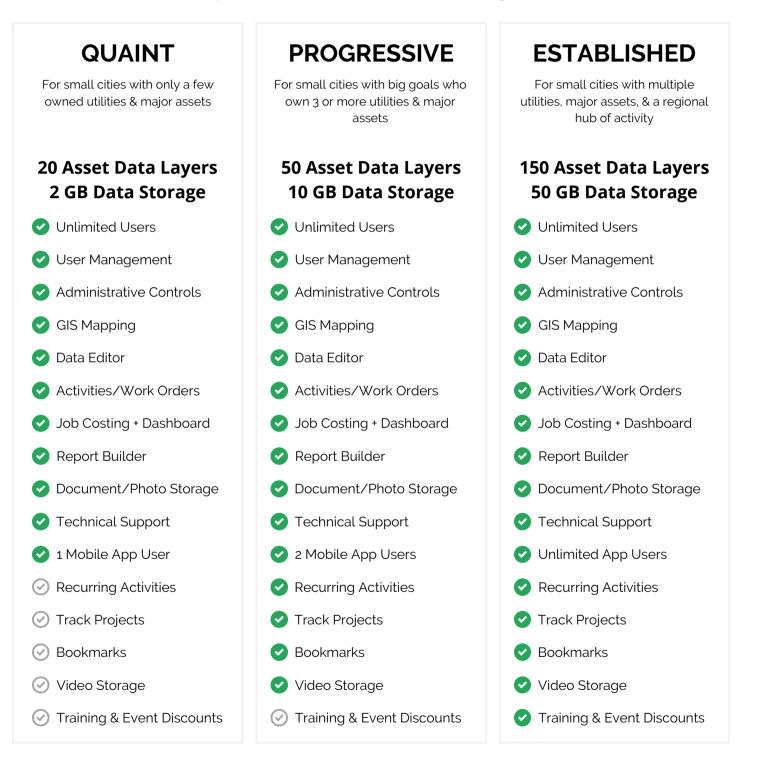

# **Choose Your Plan**

Whether you're a city of 250 or 25,000, choose the plan that works best for you.

For small local governments who need a simple, integrated, and effective software platform to run a sustainable, resilient government.