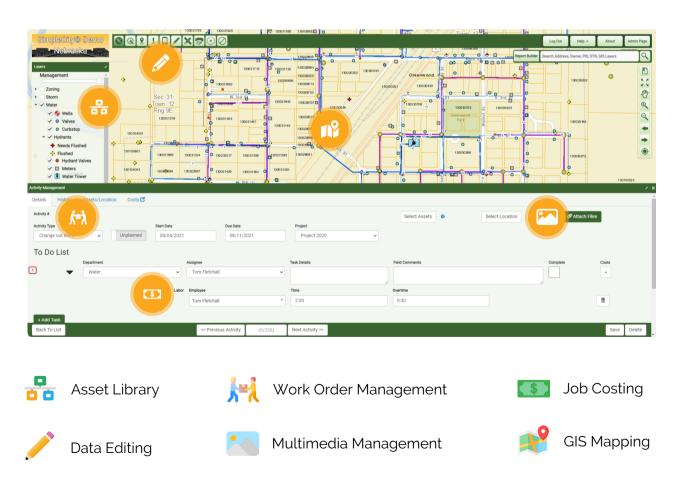

# SimpleCity Physical Asset Management

Easy-to-use infrastructure asset management software designed to empower and enable your city to make smart, data-led decisions

### Mitigate Risk

Mitigate risk exposure through data visualization, activity tracking, and audit trails for awareness

## Improve Decisions

Powerful reporting tools, such as dashboards, give insight and allow you to make smart, dataled decisions

### Get Proactive

Know when and where work has occurred and stay on top of preventative maintenance

Improve Awareness

Build the story of each asset within the software, which gives you a complete asset inventory at your fingertips